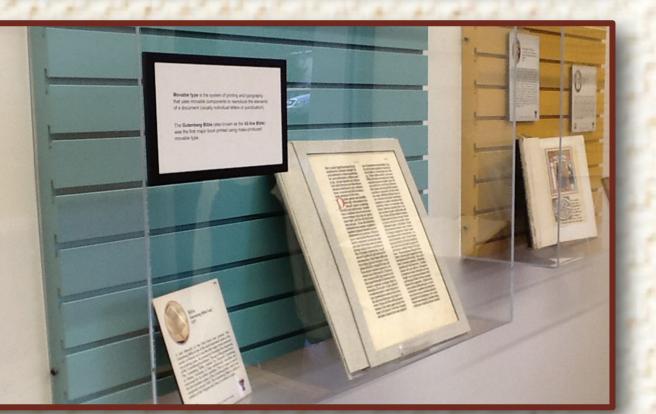

## Faculty speakers Archivist

8

- Instruction Librarian Metadata Librarian Sumerian Foundation Cone (Cuneiform) Pamphlets
- Framed manuscript pages 2 Rare Books 61

- 1. Take 14 boxes of books and rare materials, unpack and give to metadata librarian to create bibliographic records for the local catalog. Return materials to archivist.
- 2. Sort items by topic. Gather examples of printing processes and bring them together with archivist and labels to create two exhibits

in cases provided by the Remnant Trust.

3. Mix teaching faculty with rare book materials, form 8 lectures.

- 4. Sift together photographs of materials, lecture descriptions, bibliographic records, and instruction librarian to produce a LibGuide bit.ly/fscrt.
- 5. Enhance bibliographic records with links to digital surrogates to concentrate access.
- 6. Take steps 2 through 5 and combine with librarians and archivist for in-class instruction.
- 7. Stir lectures with students and rare books, and allow students and the public to enjoy learning about and handling the rare materials following the Remnant Trust guidelines.