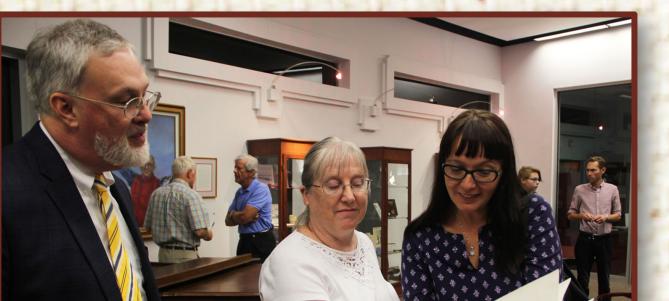

## Faculty speakers Archivist

8

- Instruction Librarian Metadata Librarian Sumerian Foundation Cone (Cuneiform) Pamphlets
- Framed manuscript pages 2 Rare Books 61

- 1. Take 14 boxes of books and rare materials, unpack and give to metadata librarian to create bibliographic records for the local catalog. Return materials to archivist.
- 2. Sort items by topic. Gather examples of printing processes and bring them together with archivist and labels to create two exhibits

in cases provided by the Remnant Trust.

3. Mix teaching faculty with rare book materials, form 8 lectures.

- 4. Sift together photographs of materials, lecture descriptions, bibliographic records, and instruction librarian to produce a LibGuide bit.ly/fscrt.
- 5. Enhance bibliographic records with links to digital surrogates to concentrate access.
- 6. Take steps 2 through 5 and combine with librarians and archivist for in-class instruction.
- 7. Stir lectures with students and rare books, and allow students and the public to enjoy learning about and handling the rare materials following the Remnant Trust guidelines.