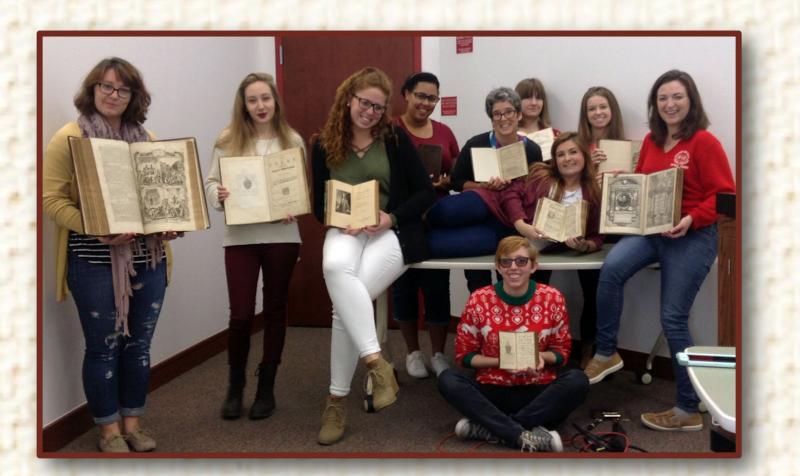

## Engaging Students with Rare Books at Florida Southern College

Administrative support network Generous donors Lecture Series Coordinator

2 ngredients

## Faculty speakers Archivist

8

- Instruction Librarian Metadata Librarian Sumerian Foundation Cone (Cuneiform) Pamphlets
- Framed manuscript pages 2 Rare Books 61

- 1. Take 14 boxes of books and rare materials, unpack and give to metadata librarian to create bibliographic records for the local catalog. Return materials to archivist.
- 2. Sort items by topic. Gather examples of printing processes and bring them together with archivist and labels to create two exhibits

in cases provided by the Remnant Trust.

3. Mix teaching faculty with rare book materials, form 8 lectures.

- 4. Sift together photographs of materials, lecture descriptions, bibliographic records, and instruction librarian to produce a LibGuide bit.ly/fscrt.
- 5. Enhance bibliographic records with links to digital surrogates to concentrate access.
- 6. Take steps 2 through 5 and combine with librarians and archivist for in-class instruction.
- 7. Stir lectures with students and rare books, and allow students and the public to enjoy learning about and handling the rare materials following the Remnant Trust guidelines.

8. Combine steps 1 through 7 for engaged learning opportunities for the whole campus.

- Communicate with faculty early and often.
  Encourage student participation through class assignments. 3. Work with Center for Student Involvement.