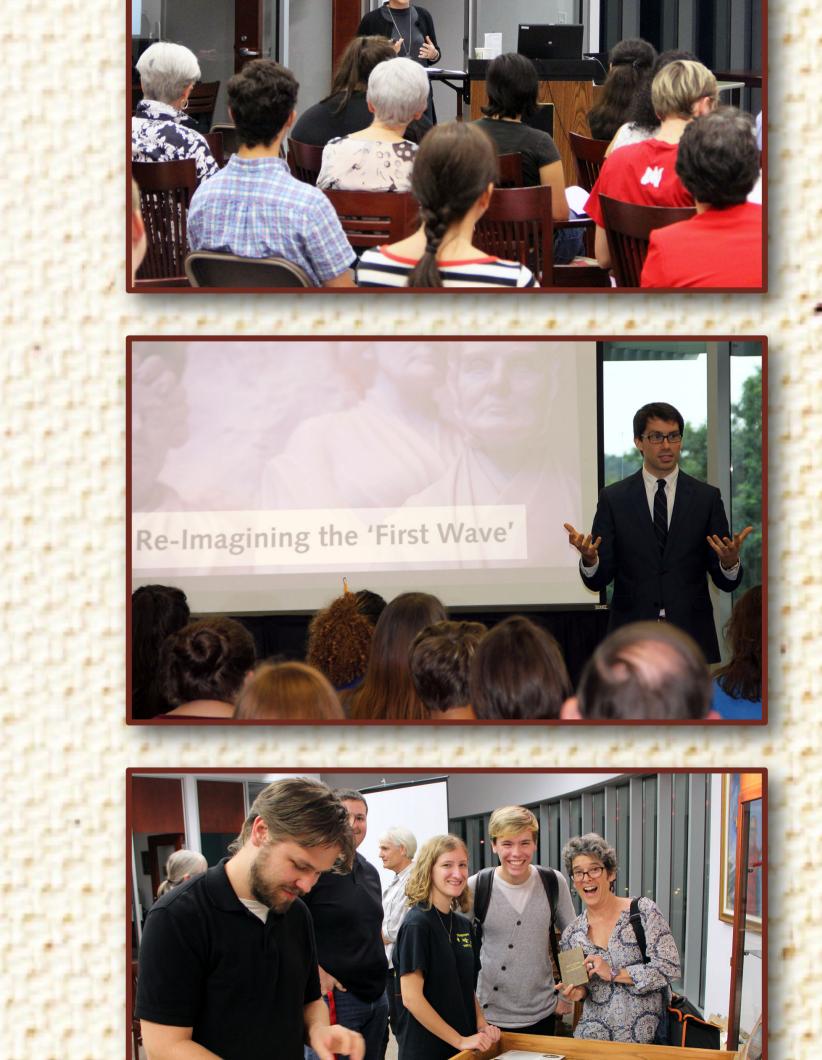

in cases provided by the Remnant Trust.

3. Mix teaching faculty with rare book materials, form 8 lectures.

- 4. Sift together photographs of materials, lecture descriptions, bibliographic records, and instruction librarian to produce a LibGuide bit.ly/fscrt.
- 5. Enhance bibliographic records with links to digital surrogates to concentrate access.
- 6. Take steps 2 through 5 and combine with librarians and archivist for in-class instruction.
- 7. Stir lectures with students and rare books, and allow students and the public to enjoy learning about and handling the rare materials following the Remnant Trust guidelines.

8. Combine steps 1 through 7 for engaged learning opportunities for the whole campus.

- Communicate with faculty early and often.
  Encourage student participation through class assignments. 3. Work with Center for Student Involvement.