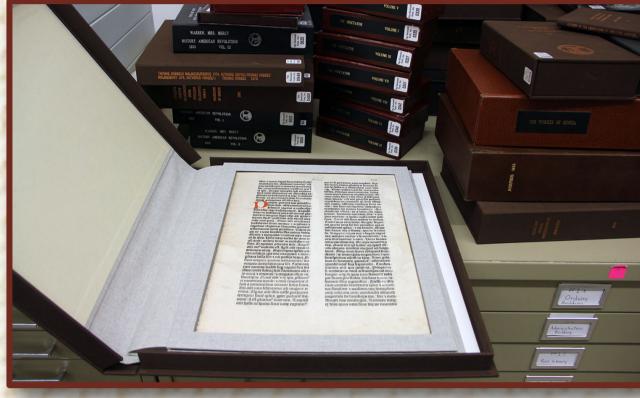

## Faculty speakers Archivist

8

- Instruction Librarian Metadata Librarian Sumerian Foundation Cone (Cuneiform) Pamphlets
- Framed manuscript pages 2 Rare Books 61

- 1. Take 14 boxes of books and rare materials, unpack and give to metadata librarian to create bibliographic records for the local catalog. Return materials to archivist.
- 2. Sort items by topic. Gather examples of printing processes and bring them together with archivist and labels to create two exhibits