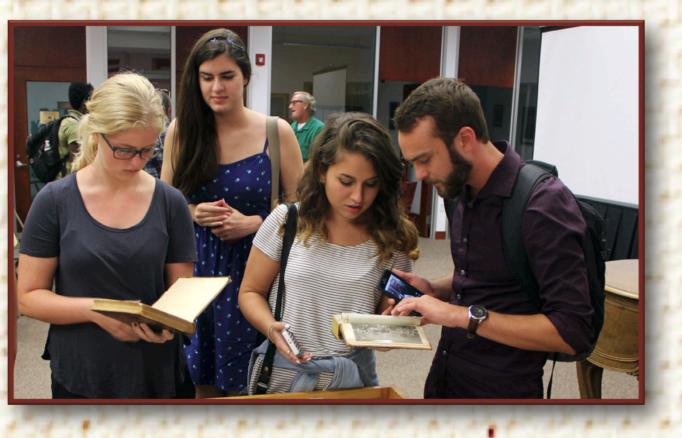

## Faculty speakers Archivist

8

- Instruction Librarian Metadata Librarian Sumerian Foundation Cone (Cuneiform) Pamphlets
- Framed manuscript pages 2 Rare Books 61

- 1. Take 14 boxes of books and rare materials, unpack and give to metadata librarian to create bibliographic records for the local catalog. Return materials to archivist.
- 2. Sort items by topic. Gather examples of printing processes and bring them together with archivist and labels to create two exhibits

in cases provided by the Remnant Trust.

3. Mix teaching faculty with rare book materials, form 8 lectures.

- 4. Sift together photographs of materials, lecture descriptions, bibliographic records, and instruction librarian to produce a LibGuide bit.ly/fscrt.
- 5. Enhance bibliographic records with links to digital surrogates to concentrate access.
- 6. Take steps 2 through 5 and combine with librarians and archivist for in-class instruction.
- 7. Stir lectures with students and rare books, and allow students and the public to enjoy learning about and handling the rare materials following the Remnant Trust guidelines.